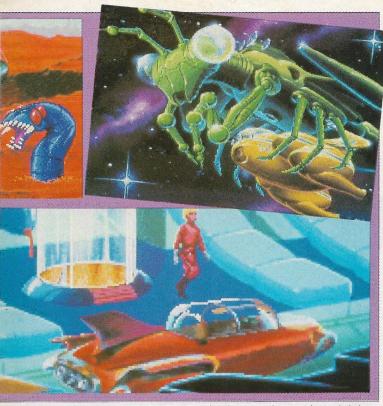

## SPACE QUEST I

Having met the Time Rippers in Space Quest V, Roger Wilco looks set to travel way back to his very first adventure – the Sarien Encounter.

Sierra will be releasing the new SCI version of Space Quest I in July. The game sees our Roger growing in stature from a lowly starship janitor to saviour of the world. During his exploits Roger will visit all manner of exotic locations such as the Bar on Ulance Flats and the Alien Base.

Available first on the PC, Space Quest I will feature stunning 256 colour, VGA graphics.